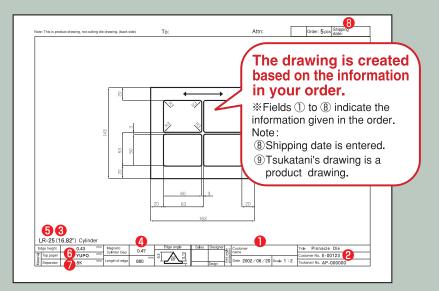

Tsukatani make a drawing according to your order.

The drawing is sent to you by e-mail.

Please check for our mutual confirmation.

4

Once your confirmation arrives,

Tsukatani manufacture your flexible pinnacle die.