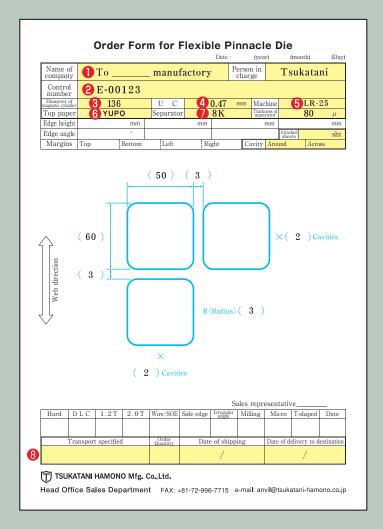

## **Order Form for Flexible Pinnacle Die**

|                               |     |        |          |   |     | Date | :  | (yea           | r)               | (mon            | th)    | (Day) |
|-------------------------------|-----|--------|----------|---|-----|------|----|----------------|------------------|-----------------|--------|-------|
| Name of company               |     |        |          |   |     |      |    | son in<br>arge |                  |                 |        |       |
| Control<br>number             |     |        |          |   |     |      |    |                |                  |                 |        |       |
| Diameter of magnetic cylinder |     |        | U C      |   |     |      | mr |                | hine             |                 |        |       |
| Top paper                     |     |        | Separato | r |     |      |    | Thicks<br>sepa | ness of<br>rator |                 |        | μ     |
| Edge height                   |     | mm     |          | n | nm  |      |    |                | mm               |                 |        | mm    |
| Edge angle                    |     | 0      |          |   |     |      |    |                |                  | Attached sheets |        | sht   |
| Margins                       | Тор | Bottom | Left     |   | Rig | ght  |    | Cavity         | Arou             | ınd             | Across |       |

| 4 |           |
|---|-----------|
|   | direction |
|   | b dire    |
|   | Web G     |
| 1 |           |

Sales representative\_\_\_\_

| Hard | DLC                                | 1.2 T | 2.0 T | Wire/SOE | Side edge        | Irregular<br>angle | Milling | Micro                           | T-shaped | Date |  |
|------|------------------------------------|-------|-------|----------|------------------|--------------------|---------|---------------------------------|----------|------|--|
|      |                                    |       |       |          |                  |                    |         |                                 |          |      |  |
|      |                                    |       |       |          |                  |                    |         |                                 |          |      |  |
|      | Transport specified Order Quantity |       |       |          | Date of shipping |                    |         | Date of delivery to destination |          |      |  |
|      |                                    |       |       |          | /                |                    |         | /                               |          |      |  |
|      |                                    |       |       |          | /                |                    |         |                                 |          |      |  |

## How to order the Flexible Pinnacle Die

Fill requirements and fabrication drawing in the thick frame of Flexible Pinnacle Die order sheet and send to Head Office Sales Department by e-mail.

Fill requirements and fabrication drawing in the thick frame of the order sheet and send it by e-mail. 2